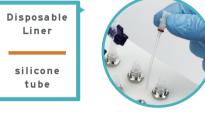

### Focus on laboratory sample filtration solutions

SOPHAEX

SPE MANIFOLD

| Disposable<br>Liner     |
|-------------------------|
| Stainless<br>steel tube |

Function & Usage of Disposal liner PP/Silicone tube P/N:323856-10 PVDF/ SS tube P/N:323857-11