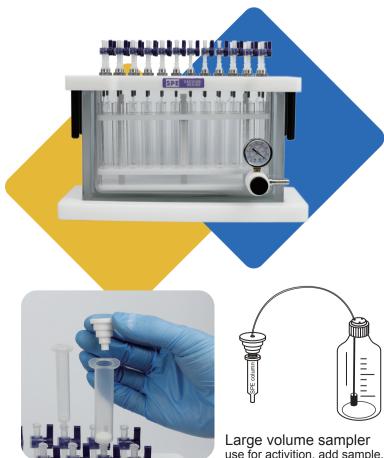

#### Easy to fixed SPE Vacuum filtration system

Function & Usage of Disposal liner PP/Silicone tube P/N:323856-10 PVDF/ SS tube P/N:323857-11

Change-over adapter use for connect different SPE column P/N:321650-01

Large volume sampler use for activition, add sample, wash off P/N:324212-01

Phone: +86 188 2709 1392 Email:chemicals\_trading@126.com Address: Rm 305, Building Tengjundebiyiyuan, No.1658 Gumei Road,Xuhui District,Shanghai