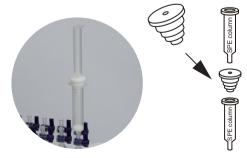

Function & Usage of Disposal liner PP/Silicone tube P/N:323856-10 PVDF/ SS tube P/N:323857-11

Change-over adapter use for connect different SPE column P/N:321650-01

Large volume sampler use for activition, add sample, wash off P/N:324212-01

Phone: +86 188 2709 1392 Email:chemicals\_trading@126.com Address: Rm 305, Building Tengjundebiyiyuan, No.1658 Gumei Road,Xuhui District,Shanghai