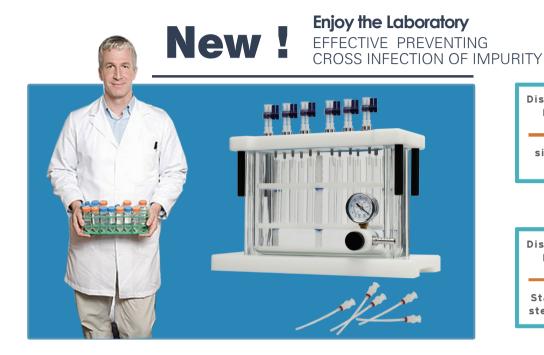

### Focus on laboratory sample filtration solutions

SOPHAEX

SPE MANIFOLD

| Disposable<br>Liner     |
|-------------------------|
| Stainless<br>steel tube |

#### Easy to fixed SPE Vacuum filtration system