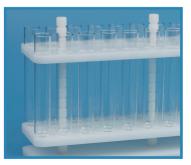

# **Solid Phase Extraction**

MICRO-FILTRATION TECHNOLOGY FOR LABORATORY PROCESS SYSTEMS



# SOPHAEX

Filtration & Separation Solutions

# **SPE Manifold**

### Focus on laboratory sample filtration solutions



SOPHAEX



SPE MANIFOLD





| Disposable<br>Liner     |
|-------------------------|
| Stainless<br>steel tube |



## **CRITICAL POINT**











VACUUM METER 02 & BLEED VALVE



**FLOW CONTROL** 05 VALVE







**06** ADJUSTABLE TEST



Focus on laboratory sample filtration solutions

#### FEATURE

Easy to collect analytes and process samll samples without phase separation

The vacuum glass chamber is formed by high quality quartz made with hard, corrosion resistant silicate mineral composition, high temperature resistance, small thermal expansion coefficient, high insulation, corrosion resistance, piezoelectric effect, resonance effect and its unique optical characteristics, the wall thickness is uniform, can withstand the high negative pressure above -80kpa

The extraction tray and test tube collection rack are made of special polymer material, anti-corrosion and can be used in high pressure in long-term

The vacuum bleed valve is made with polymer material, chemical resistance, high & low temperture resistance



###