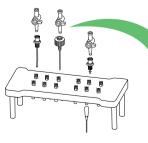

Function & Usage of Disposal liner PP/Silicone tube P/N:323856-10 PVDF/ SS tube P/N:323857-11

Change-over adapter use for connect different SPE column P/N:321650-01

Large volume sampler use for activition, add sample, wash off P/N:324212-01

Phone: +86 188 2709 1392 Email:chemicals\_trading@126.com Address: Rm 305, Building Tengjundebiyiyuan, No.1658 Gumei Road,Xuhui District,Shanghai