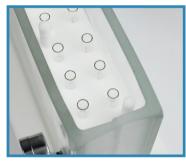

#### FEATURE

Easy to collect analytes and process samll samples without phase separation

The vacuum glass chamber is formed by high quality quartz made with hard, corrosion resistant silicate mineral composition, high temperature resistance, small thermal expansion coefficient, high insulation, corrosion resistance, piezoelectric effect, resonance effect and its unique optical characteristics, the wall thickness is uniform, can withstand the high negative pressure above -80kpa

The extraction tray and test tube collection rack are made of special polymer material, anti-corrosion and can be used in high pressure in long-term

The vacuum bleed valve is made with polymer material, chemical resistance, high & low temperture resistance