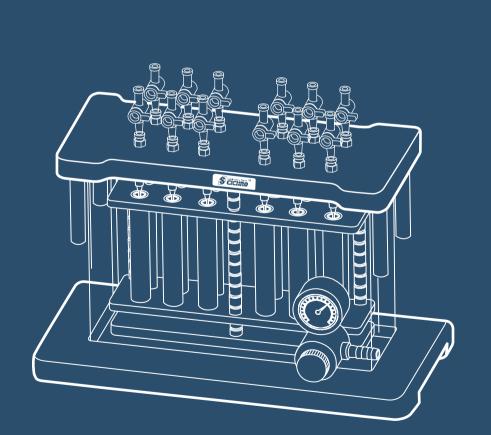

# **SPE Manifold**

### Focus on laboratory sample filtration solutions

SOPHAEX

SPE MANIFOLD

| Disposable<br>Liner     |
|-------------------------|
| Stainless<br>steel tube |

## **CRITICAL POINT**

VACUUM METER 02 & BLEED VALVE

**FLOW CONTROL** 05 VALVE

**06** ADJUSTABLE TEST

Focus on laboratory sample filtration solutions