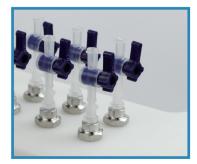

# **SPE Manifold**

### Focus on laboratory sample filtration solutions

SOPHAEX

SPE MANIFOLD

| Disposable<br>Liner     |
|-------------------------|
| Stainless<br>steel tube |