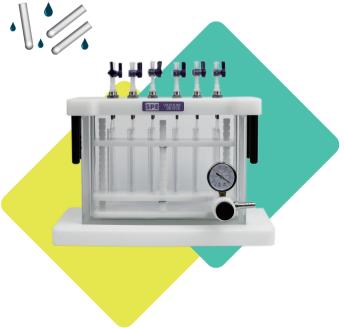

## SOPHAEX-12D

#### SPECIFICATION

| Item                |                            |
|---------------------|----------------------------|
| Part.No.            | 395712-51                  |
| Port number         | 12 Port                    |
| Pressure resistance | 80 Kpa                     |
| Safety pressure     | 65 Kpa                     |
| outlet              | ¢8 mm                      |
| Test tube size      | 10*100mm/13*100mm/15*100mm |