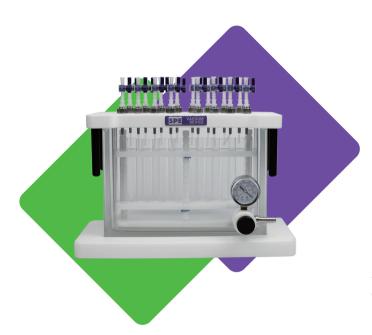

# SOPHAEX-24D

#### SPECIFICATION

| Item                |                            |
|---------------------|----------------------------|
| Part.No.            | 395724-53                  |
| Port number         | 24 Port                    |
| Pressure resistance | 80 Kpa                     |
| Safety pressure     | 65 Kpa                     |
| outlet              | ¢ 8 mm                     |
| Test tube size      | 10*100mm/13*100mm/15*100mm |